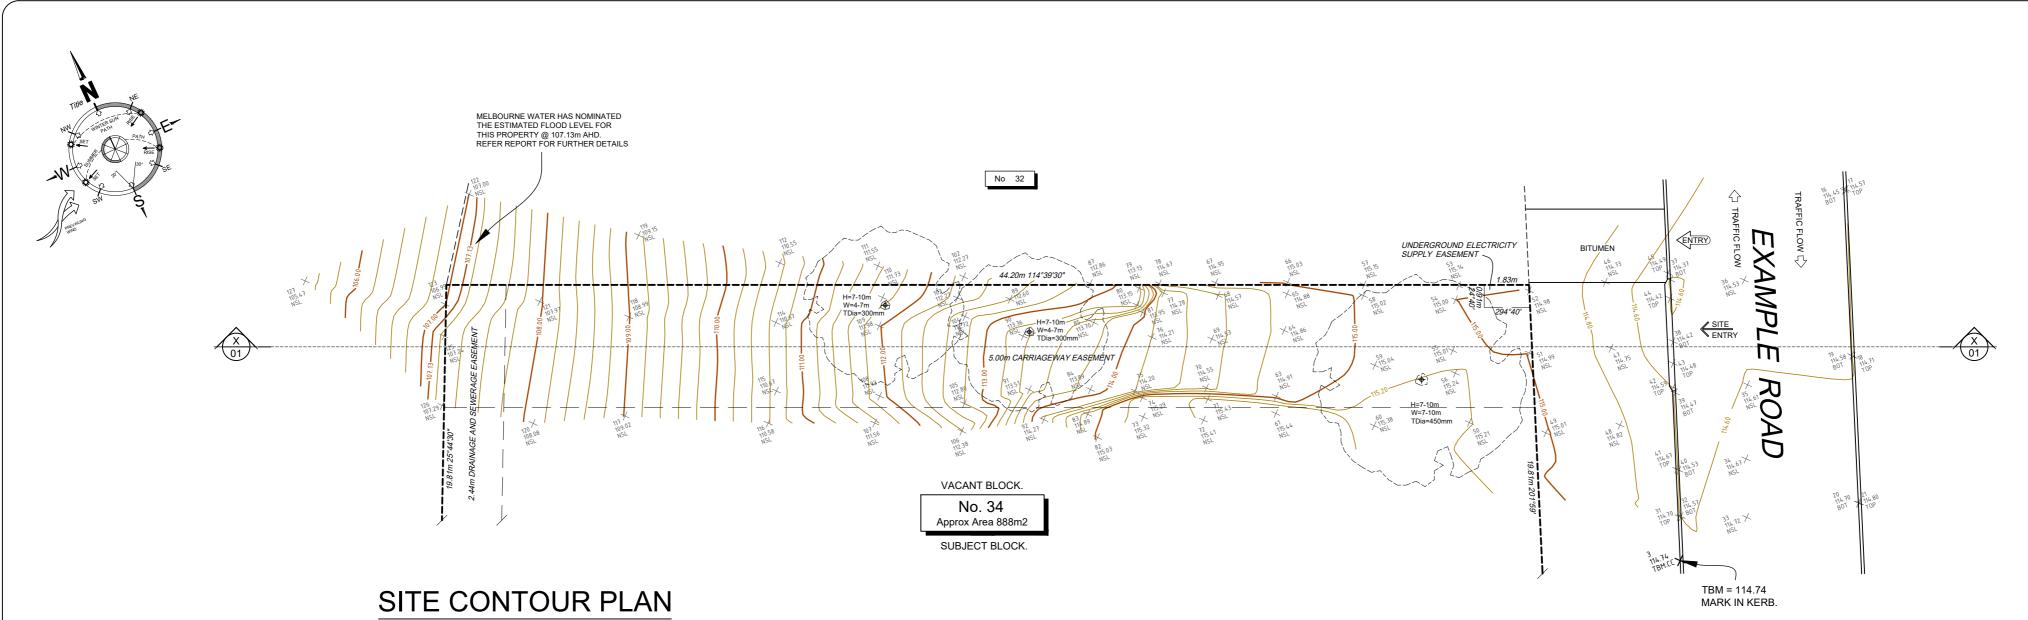

THIS PROPERTY @ 107.13m AHD.
REFER REPORT FOR FURTHER DETAILS

- ALL AUTHORITY ASSETS, SERVICES & OFFSETS, OR THE LIKE, MUST BE
  CONFIRMED AND CHECKED ON SITE PRIOR TO ANY WORKS. ANY INDICATION
  OF ASSET LOCATIONS (IF ANY) ON THESE DRAWINGS ARE APPROXIMATE
  ONLY AND MUST BE CONFIRMED. THE PROVISION OF ANY ASSET
  INFORMATION IN RELATION WITH THIS DOCUMENTATION IS NOT EXHAUSTIVE,
  NOR SUBSTITUTE TO FULFILL ANY AUTHORITY REQUIREMENTS.
- ALL TITLE INFORMATION ( DIMENSIONS, BEARINGS, RESTRICTIONS, INSTRUMENTS, ETC. ) AS SHOWN MAY ALTER THROUGHOUT THE COURSE OF THE DEVELOPMENT PROCESS.
  DETAILS AS SHOWN ARE A REPRESENTATION ONLY OF THE INFORMATION OBTAINED AT THE TIME OF SEARCHING AS INTERPRETED BY THE AUTHOR OF THIS REPORT.
  CALCULATIONS AND INTERPRETATIONS MAY VARY AND MUST BE VERIFIED BY THE RELEVANT AUTHORITIES AND BODIES.

## SURVEY NOTES

LEVELS ARE TO AHD BASED ON PSM 'MPDWB 87/B32' @ RL 111.649

SCALE 1: 150

SUBJECT CONTOURS AND SLOPE INDICATE THE APPROXIMATE TOPOGRAPHY OF ADJOINING LAND UNLESS NOTED OTHERWISE. CONTOUR LINES ARE APPROXIMATE ONLY WHERE THEY ARE NOMINATED RUNNING UNDER EXISTING BUILDINGS. POWER LINE HEIGHTS ARE AN INDICATION ONLY OF THE SPECIFIC POINT IDENTIFIED AND WILL VARY ALONG THE LENGTH ON THE LINE.

| MAJOR CONTOUR AT: | 1.00 METRES | 1.00 |
|-------------------|-------------|------|
| MINOR CONTOUR AT: | 0.20 METRES |      |
|                   |             |      |

MELBOURNE WATER HAS NOMINATED THE ESTIMATED FLOOD LEVEL FOR THIS PROPERTY @ 107.13m AHD.
REFER REPORT FOR FURTHER DETAILS

## GENERAL NOTES

ALL TITLE PEGS WERE NOT LOCATED ON SITE.
 FENCE, BUILDING AND/OR BOUNDARY DISCREPANCIES ARE APPARENT.
 TITLE OUTLINES AND/OR SETBACKS MAY BE APPROXIMATE ONLY BASED ON EXISTING FENCE AND/OR BUILDING LOCATIONS.
 THIS IS NOT A RE - ESTABLISHMENT SURVEY OF ANY PROPERTY.