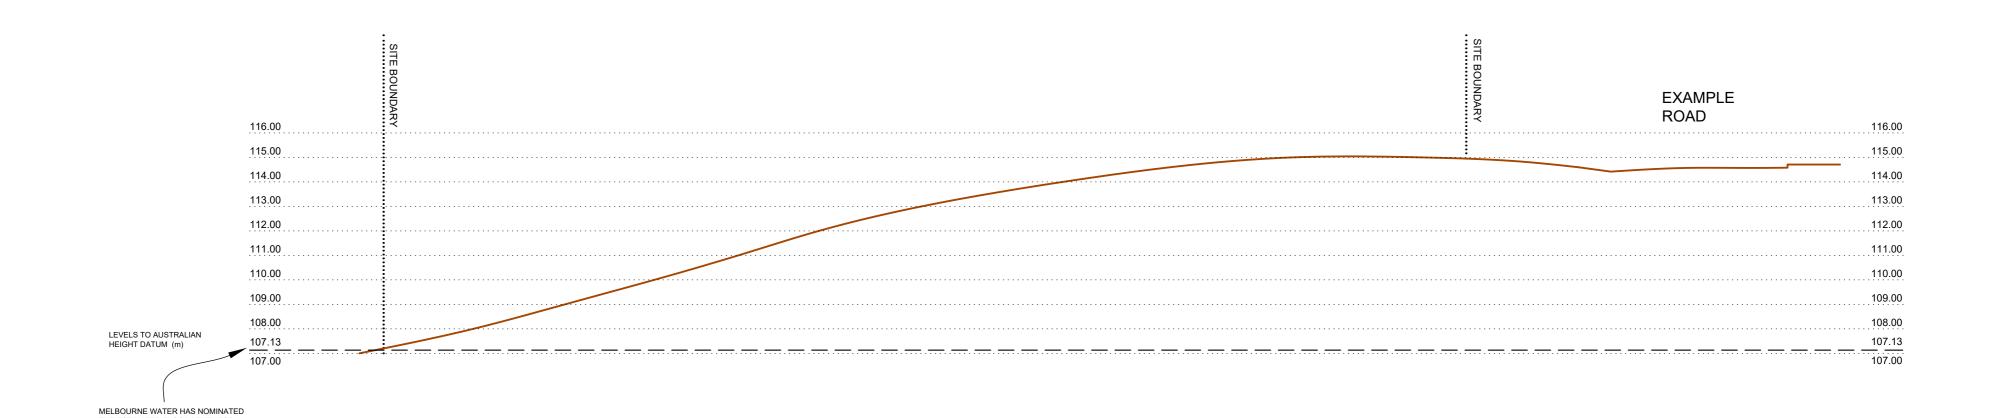

LONGITUDINAL SECTION X

| MAJOR CONTOUR AT: | 1.00 METRES | 1.00 |
|-------------------|-------------|------|
| MINOR CONTOUR AT: | 0.20 METRES |      |
|                   |             |      |

MELBOURNE WATER HAS NOMINATED THE ESTIMATED FLOOD LEVEL FOR THIS PROPERTY @ 107.13m AHD.
REFER REPORT FOR FURTHER DETAILS